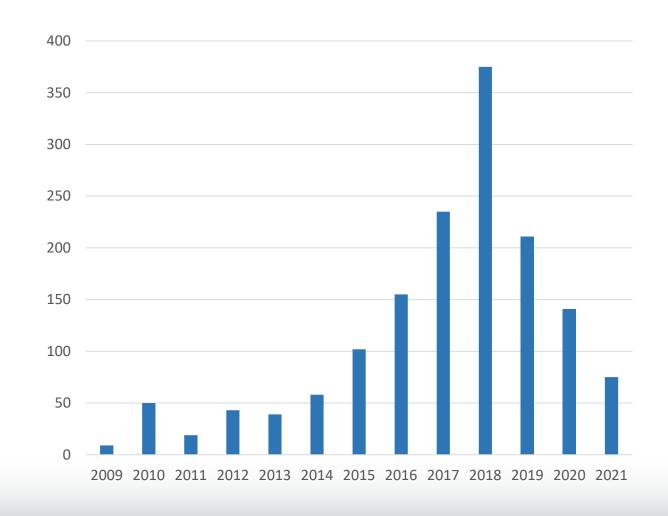

## Building & Safety Division

| New Single-Fan | nily Residences |
|----------------|-----------------|
| 2010           | 50              |
| 2011           | 19              |
| 2012           | 43              |
| 2013           | 39              |
| 2014           | 58              |
| 2015           | 102             |
| 2016           | 155             |
| 2017           | 235             |
| 2018           | 375             |
| 2019           | 211             |
| 2020           | 141             |
| 2021           | 75              |