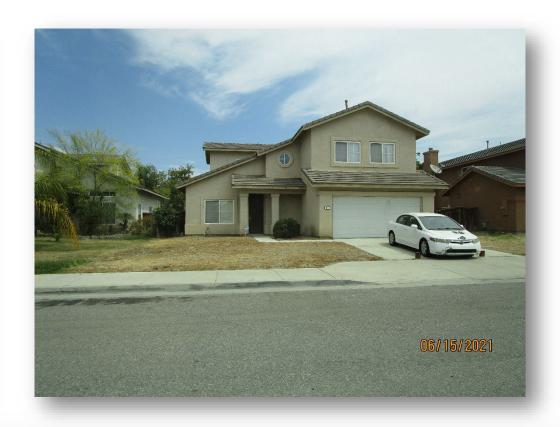

f Violation Issued | 675           | 455         | 351          | 2,772          | 6,479          |
| Citations Issued           | 46            | 76          | 39           | 259            | 575            |
| Proactive<br>Activities    | 578           | 437         | 325          | 2,575          | 6,995          |
| New Inspections            | 127           | 170         | 112          | 805            | 1,525          |
| Re-Check<br>Inspections    | 680           | 639         | 561          | 3,246          | 6,317          |
| Cases Closed               | 418           | 398         | 340          | 1,893          | 3,945          |



#### Parking on Unapproved Surface/Front Yard







## RV Storage







## Graffiti Removal – Private Property







## Property Maintenance