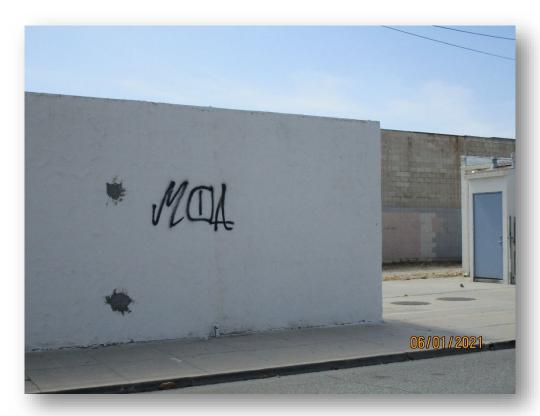

----|----------------|
| Notice of Violation Issued | 675           | 455         | 351          | 2,772          | 6,479          |
| Citations Issued           | 46            | 76          | 39           | 259            | 575            |
| Proactive<br>Activities    | 578           | 437         | 325          | 2,575          | 6,995          |
| New Inspections            | 127           | 170         | 112          | 805            | 1,525          |
| Re-Check<br>Inspections    | 680           | 639         | 561          | 3,246          | 6,317          |
| Cases Closed               | 418           | 398         | 340          | 1,893          | 3,945          |



#### Parking on Unapproved Surface/Front Yard







## RV Storage







## Graffiti Removal – Private Property







## Property Maintenance